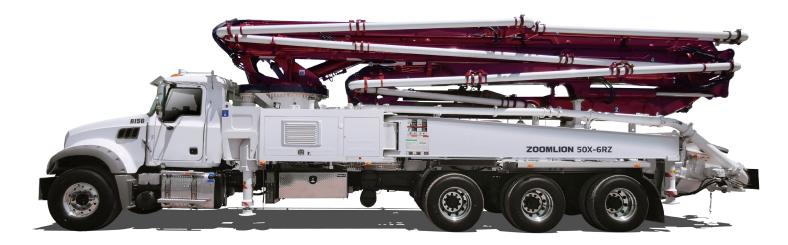

## TRUCK-MOUNTED CONCRETE PUMP

Placing boom Pumping unit Driven by Chassis K50-6RZ PU1709 PTO Gearbox Cabover/Conventional

50X-6RZ

### **Standard Equipment**

- Compact in design, 50m pump mounted on 4-axle truck.
- Efficient pumping unit, ideal for long time use.
- Agile placing boom with 6 arms, and unifolding height only 13.8m (45'3"), which gives a wide work range.
- Proportional radio controls with two speeds boom movement, automatic frequeny scanner.
- Double-layer concrete pipes ensure the working reliability.
- Centralized lubrication system for pumping unit.
- Durable wear plate and cutting ring for pumping unit.
- OSS (One-side support).
- Alluminum hopper covering.
- Double water pumps (High and low pressure).
- Use & Maintenance Manuals.
- Spare parts and service manual.