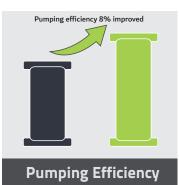

Accurate Pumping Control Technology (APC): An industry first, pumping control mode can be changed to match your working situation. Displacement sensor is used to detect and control the movement of pistons. The accuracy of each stroke can be controlled within 99.46%. This advantage cause the pump is more controllable, and pumping efficiency reached an unprecedented level.