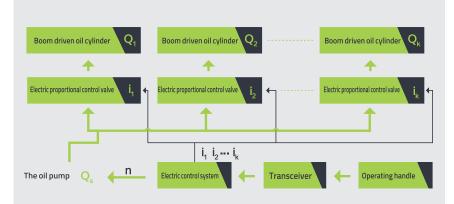

## MBIT - The smartest arms

Zoomlion multi-boom intelligent technology is an industry leading, precise boom control technology. Reducing impacts during movement of boom and slewing device by controlling the volume flow of hydraulic oil. Zoomlion intelligent "brain" gives you a smooth and stable control of boom, which ensures your work done safely and precisely.

## Active Boom Vibration Control Technology (ABC)

Zoomlion active boom vibration technology is an outstanding innovation, which decreases the vibration of boom enormously. 50-meter and above models are equiped with solenoid valves for damping absorption.

This technology has been tested in complex conditions to reduce the damping of boom by more than 60%. The displacement of boom end has been controlled within 0.4m.

# Intelligent control - Your pumping expert at any time.

Curve-buffer control of boom - gentle start/stop.

Boom hydraulic oil flow automatic matching, oil pump speed automatic adjustment. Boom work more stable and energy-saving.