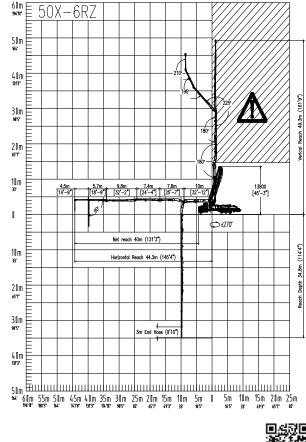

## TRUCK-MOUNTED CONCRETE PUMP

Placing boom Pumping unit Driven by Chassis K50-6RZ PU1709 PTO Gearbox Cabover/Conventional

**Dimensions, Reach Information Diagram, Support** 

Dimensions varying according to truck assembly

## **Placing Boom Technical Data**

| Model                                                        |               |        | 50X-6RZ  |
|--------------------------------------------------------------|---------------|--------|----------|
| Pipeline diameter                                            |               | 5″     | 125 mm   |
| Maximum vertical reach                                       |               | 161'9" | 49.3 m   |
| Maximum horizontal distance<br>(from center of slewing axis) |               | 145′4″ | 44.3 m   |
| Minimum unfolding height                                     |               | 45'3"  | 13.8 m   |
| Section numbers                                              |               |        | 6        |
| 1st section                                                  | Length        | 32'12" | 10050 mm |
| ISt Section                                                  | Opening angle |        | 90°      |
| 2nd section                                                  | Length        | 25'7"  | 7800 mm  |
|                                                              | Opening angle |        | 180°     |
| 3rd section                                                  | Length        | 24'4"  | 7420 mm  |
|                                                              | Opening angle |        | 180°     |
| 4th section                                                  | Length        | 32'2"  | 9800 mm  |
|                                                              | Opening angle |        | 225°     |
| 5th section                                                  | Length        | 18'9"  | 5730 mm  |
|                                                              | Opening angle |        | 195°     |
| 6th section                                                  | Length        | 14'9"  | 4500 mm  |
| oursection                                                   | Opening angle |        | 210°     |
| Rotating angle                                               |               |        | ±270°    |
| End hose length                                              |               | 9'10"  | 3 m      |