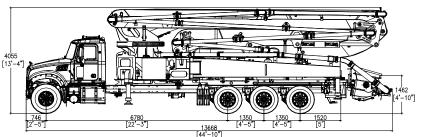

## TRUCK-MOUNTED CONCRETE PUMP

Placing boom Pumping unit Driven by Chassis K50-6RZ PU1709 PTO Gearbox Cabover/Conventional

**Dimensions, Reach Information Diagram, Support** 

Dimensions varying according to truck assembly

## **Placing Boom Technical Data**

| Model                                                        |               |        | 50X-6RZ  |
|--------------------------------------------------------------|---------------|--------|----------|
| Pipeline diameter                                            |               | 5″     | 125 mm   |
| Maximum vertical reach                                       |               | 161'9" | 49.3 m   |
| Maximum horizontal distance<br>(from center of slewing axis) |               | 145′4″ | 44.3 m   |
| Minimum unfolding height                                     |               | 45'3"  | 13.8 m   |
| Section numbers                                              |               |        | 6        |
| 1st section                                                  | Length        | 32'12" | 10050 mm |
| ISt Section                                                  | Opening angle |        | 90°      |
| 2nd section                                                  | Length        | 25'7"  | 7800 mm  |
|                                                              | Opening angle |        | 180°     |
| 3rd section                                                  | Length        | 24'4"  | 7420 mm  |
|                                                              | Opening angle |        | 180°     |
| 4th section                                                  | Length        | 32'2"  | 9800 mm  |
|                                                              | Opening angle |        | 225°     |
| 5th section                                                  | Length        | 18'9"  | 5730 mm  |
|                                                              | Opening angle |        | 195°     |
| 6th section                                                  | Length        | 14'9"  | 4500 mm  |
| oursection                                                   | Opening angle |        | 210°     |
| Rotating angle                                               |               |        | ±270°    |
| End hose length                                              |               | 9'10"  | 3 m      |