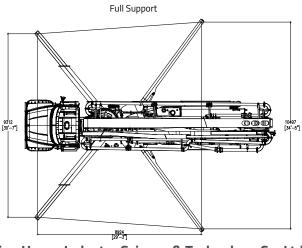

## TRUCK-MOUNTED CONCRETE PUMP

Placing boom Pumping unit Driven by Chassis K50-6RZ PU1709 PTO Gearbox Cabover/Conventional

**Dimensions, Reach Information Diagram, Support** 

Dimensions varying according to truck assembly