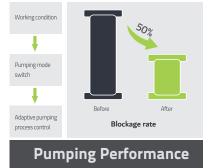

Adaptive Concrete Material Pumping Technology: Improved pumping control system for poor concrete with segregation and big viscosity, and auto-adaptive pumping mode, which reduces the blockage rate by more than 50%.