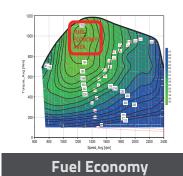

Adaptive Power Distribution Control Technology (APD): Automatically changing power mode according to pumping situation, the engine always work at economic oil consumption area that saves oil by 15% compared to other brands.