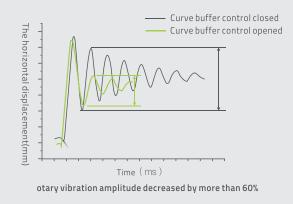

## Active Boom Vibration Control Technology (ABC)

Zoomlion active boom vibration technology is an outstanding innovation, which decreases the vibration of boom enormously. 50-meter and above models are equiped with solenoid valves for damping absorption.

This technology has been tested in complex conditions to reduce the damping of boom by more than 60%. The displacement of boom end has been controlled within 0.4m.