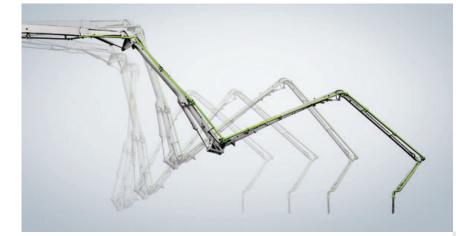

## MBIT - The smartest arms

Zoomlion multi-boom intelligent technology is an industry leading, precise boom control technology. Reducing impacts during movement of boom and slewing device by controlling the volume flow of hydraulic oil. Zoomlion intelligent "brain" gives you a smooth and stable control of boom, which ensures your work done safely and precisely.

## Active Boom Vibration Control Technology (ABC)

Zoomlion active boom vibration technology is an outstanding innovation, which decreases the vibration of boom enormously. 50-meter and above models are equiped with solenoid valves for damping absorption.

This technology has been tested in complex conditions to reduce the damping of boom by more than 60%. The displacement of boom end has been controlled within 0.4m.