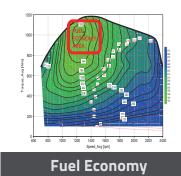

Adaptive Power Distribution Control Technology (APD): Automatically changing power mode according to pumping situation, the engine always work at economic oil consumption area that saves oil by 15% compared to other brands.