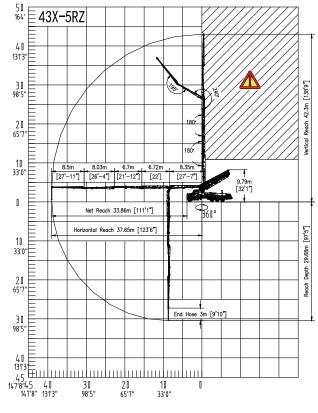

#### **Dimensions, Reach Information Diagram, Support**

Dimensions varing according to truck assembly

#### **Placing Boom Technical Data**

| Model                                                        |               |        | 43X-5RZ |
|--------------------------------------------------------------|---------------|--------|---------|
| Pipeline diameter                                            |               | 5″     | 125 mm  |
| Maximum vertical reach                                       |               | 138'9" | 42.3 m  |
| Maximum horizontal distance<br>(from center of slewing axis) |               | 123'6" | 37.65 m |
| Minimum unfolding height                                     |               | 32'1"  | 9.79 m  |
| Section numbers                                              |               |        | 5       |
| 1st section                                                  | Length        | 27′7″  | 8350 mm |
|                                                              | Opening angle |        | 90°     |
| 2nd section                                                  | Length        | 22'0"  | 6720 mm |
|                                                              | Opening angle |        | 180°    |
| 3rd section                                                  | Length        | 21'12" | 6700 mm |
|                                                              | Opening angle |        | 180°    |
| 4th section                                                  | Length        | 26'4"  | 8030 mm |
|                                                              | Opening angle |        | 240°    |
| 5th section                                                  | Length        | 27'11" | 8500 mm |
|                                                              | Opening angle |        | 195°    |
| Rotating angle                                               |               |        | ±360°   |
| End hose length                                              |               | 9'10"  | 3 m     |