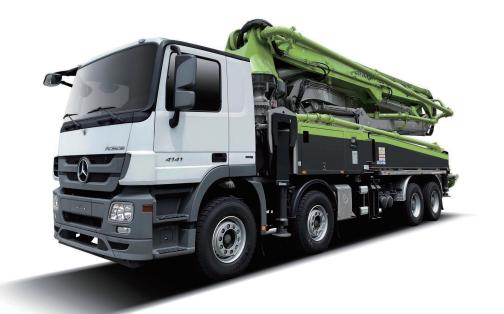

# 43X-5RZ

## TRUCK-MOUNTED CONCRETE PUMP

| Placing boom |
|--------------|
| Pumping unit |
| Driven by    |
| Chassis      |

K43-5RZ PU1709 PTO Gearbox Cabover/Conventional

#### **Standard Equipment**

- Compact design, 43m pump mounted on 4-axle truck.
- Efficient pumping unit, ideal for long time use.
- Agile placing boom with 5 arms, and unifolding height only 9.79m (32'1"), which gives a wide work range.
- Proportional radio controls with two speeds boom movement, automatic frequeny scanner.
- Double-layer concrete pipes ensure the working reliability.
- Centralized lubrication system for pumping unit.
- Durable wear plate and cutting ring for pumping unit.
- OSS (One-side support).
- Alluminum hopper covering.
- Double water pumps (High and low pressure).
- Use & Maintenance Manuals.
- Spare parts and service manual.