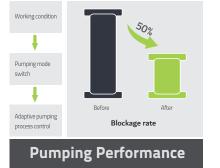

Adaptive Concrete Material Pumping Technology: Improved pumping control system for poor concrete with segregation and big viscosity, and auto-adaptive pumping mode, which reduces the blockage rate by more than 50%.