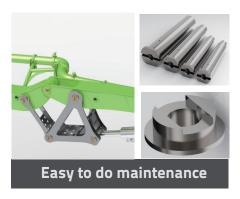

Long life, cost-effective parts are designed to maximize its convenience for tear down and maintenance. Anti-wearing material is used at the wearing position of elbows. Double-layer pipes are used to hold the strong puming performance. These robust parts keep you running in a low-cost and convenient way.