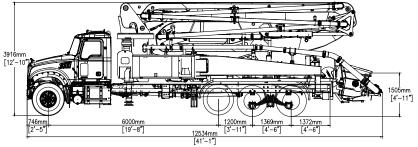

#### TRUCK-MOUNTED CONCRETE PUMP

| Placing boom |
|--------------|
| Pumping unit |
| Driven by    |
| Chassis      |

K40-5RZ PU1709 PTO Gearbox Cabover/Conventional

#### TRUCK-MOUNTED CONCRETE PUMP

Placing boom Pumping unit Driven by Chassis

K40-5RZ PU1709 PTO Gearbox Cabover/Conventional