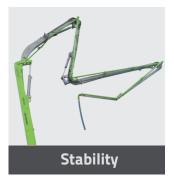

#### **ZOOMLION | Industry Innovation**

Boom intelligent damping technology: The soft control of booms in starting, slewing and stopping reduces the impacting vibration of booms, which gives the boom more stable operation.