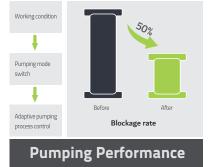

Adaptive Concrete Material Pumping Technology: Improved pumping control system for poor concrete with segregation and big viscosity, and auto-adaptive pumping mode, which reduces the blockage rate by more than 50%.