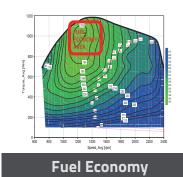

Adaptive Power Distribution Control Technology (APD): Automatically changing power mode according to pumping situation, the engine always work at economic oil consumption area that saves oil by 15% compared to other brands.