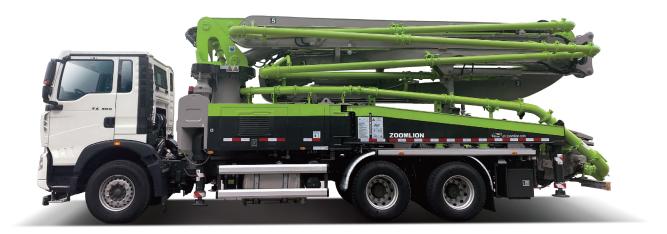

#### TRUCK-MOUNTED CONCRETE PUMP

| Placing boom |
|--------------|
| Pumping unit |
| Driven by    |
| Chassis      |

K40-5RZ PU1709 PTO Gearbox Cabover/Conventional

#### TRUCK-MOUNTED CONCRETE PUMP

Placing boom Pumping unit Driven by Chassis

K40-5RZ PU1709 PTO Gearbox Cabover/Conventional