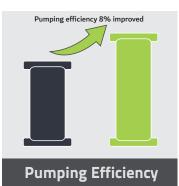

Accurate Pumping Control Technology (APC): An industry first, pumping control mode can be changed to match your working situation. Displacement sensor is used to detect and control the movement of pistons. The accuracy of each stroke can be controlled within 99.46%. This advantage cause the pump is more controllable, and pumping efficiency reached an unprecedented level.