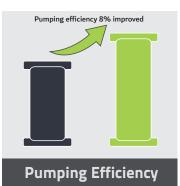

Accurate Pumping Control Technology (APC): An industry first, pumping control mode can be changed to match your working situation. Displacement sensor is used to detect and control the movement of pistons. The accuracy of each stroke can be controlled within 99.46%. This advantage cause the pump is more controllable, and pumping efficiency reached an unprecedented level.