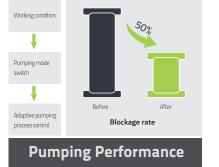

Adaptive Power Distribution Control Technology (APD): Automatically changing power mode according to pumping situation, the engine always work at economic oil consumption area that saves oil by 15% compared to other brands.