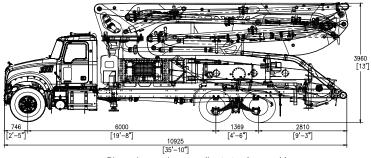

#### Dimensions, Reach Information Diagram, Support

Dimensions varing according to truck assembly

#### **Placing Boom Technical Data**

| Model                                                        |               |        | 38X-5RZ |
|--------------------------------------------------------------|---------------|--------|---------|
| Pipeline diameter                                            |               | 5″     | 125 mm  |
| Maximum vertical reach                                       |               | 121'8″ | 37.1 m  |
| Maximum horizontal distance<br>(from center of slewing axis) |               | 106'2" | 32.36 m |
| Minimum unfolding height                                     |               | 25'11" | 7.9 m   |
| Section numbers                                              |               |        | 5       |
| 1st section                                                  | Length        | 25'7"  | 7795 mm |
|                                                              | Opening angle |        | 90°     |
| 2nd section                                                  | Length        | 20'3"  | 6175 mm |
|                                                              | Opening angle |        | 180°    |
| 3rd section                                                  | Length        | 18'10" | 5740 mm |
|                                                              | Opening angle |        | 180°    |
| 4th section                                                  | Length        | 21'1"  | 6445 mm |
|                                                              | Opening angle |        | 240°    |
| 5th section                                                  | Length        | 22'10" | 6955 mm |
|                                                              | Opening angle |        | 195°    |
| Rotating angle                                               |               |        | ±270°   |
| End hose length                                              |               | 9'10"  | 3 m     |