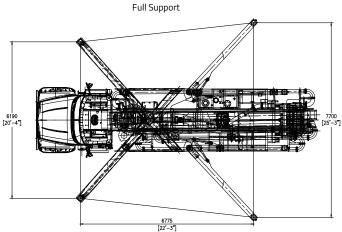

#### Dimensions, Reach Information Diagram, Support

Dimensions varing according to truck assembly

#### **Standard Equipment**

- Compact design, 38m pump mounted on 3-axle truck .
- Efficient pumping unit, ideal for long time use.
- Agile placing boom with 5 arms, and unifolding height only 7.9m (25'11"), which gives a wide work range.
- Proportional radio controls with two speeds boom movement, automatic frequeny scanner.
- Double-layer concrete pipes ensure the working reliability.
- Centralized lubrication system for pumping unit.
- Durable wear plate and cutting ring for pumping unit.
- OSS (One-side support).
- Alluminum hopper covering.
- Double water pumps (High and low pressure).
- Use & Maintenance Manuals.
- Spare parts and service manual.